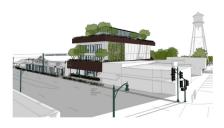

#### **BUILDING NOTES**

The subject property is Lot D, a buid-to-suit pad, in Heritage Plaza, a unique Class A mixed-use development located on the northwest corner of Gilbert Road and Vaughan Avenue in Gilbert, AZ. Site amenities will include: building and monument signage, 3 office/retail build-to-suit pads and 3-story parking structure. Located in the heart of Gilbert's Heritage District adjacent to Gilbert's Power Line Park and Trail.