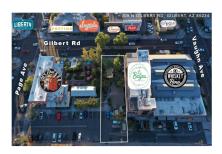

### **AVAILABLE SPACES**

**SWC Gilbert Rd & Juniper Ave** 

Restaurant - Gilbert Submarket Gilbert, AZ 85234

> 40,000 SF GLA

2022 Built 15,800 Max Contig SF 800 - 38,600 Available SF

#### **AVAILABLE SPACES**

| Floor | Suite             | Address                          | Use    | Type   | SF Avail-<br>able | FIr Contig | Bldg Contig | Rent     | Status    | Occupancy | Term       | Listing Com-<br>pany     |
|-------|-------------------|----------------------------------|--------|--------|-------------------|------------|-------------|----------|-----------|-----------|------------|--------------------------|
| P 1st | A                 | SWC Gilbert Rd &<br>Juniper Ave  | Retail | Direct | 3,500 - 15,800    | 15,800     | 15,800      | Withheld | Available | Vacant    | Negotiable | OX Urban Properties      |
| P 1st | Office/Re<br>tail | -SWC Gilbert Rd &<br>Juniper Ave | Retail | Direct | 800 - 10,000      | 10,000     | 10,000      | Withheld | Available | Vacant    | Negotiable | OX Urban Properties      |
| P 1st | В                 | SWC Gilbert Rd &<br>Juniper Ave  | Retail | Direct | 2,000 - 6,500     | 6,500      | 6,500       | Withheld | Available | Vacant    | Negotiable | OX Urban Properties      |
| P 1st | С                 | SWC Gilbert Rd &<br>Juniper Ave  | Retail | Direct | 6,300             | 6,300      | 6,300       | Withheld | Available | Vacant    | Negotiable | OX Urban Proper-<br>ties |

#### **AMENITIES**

Bus Line

Restaurant

• Monument Signage

313 N Gilbert Rd

Restaurant - Gilbert Submarket Gilbert, AZ 85234

> 15,000 SF GLA

0.2 AC Lot 2017 Built 64 Max Contig SF 25 - 64 Available SF \$48 - 59