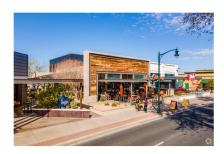

standing Retail - Gilbert Submarket Gilbert, AZ 85234

4,900 SF GLA 0.59 AC Lot 1961 / 1989 Built / Renov

#### **AVAILABLE SPACES**

No Spaces Available.

#### **BUILDING NOTES**

Property Description: RETAIL BUILDING

Property Use Description: Free Standing Retail Building







302 N Gilbert Rd

N Gilbert Rd Restaurant - Gilbert Submarket Gilbert, AZ 85234

> 6,196 0.78 1998 SF GLA AC Lot Built

\*\*\*\*

#### **AVAILABLE SPACES**

No Spaces Available.

#### **AMENITIES**

Restaurant

### **BUILDING NOTES**

This is a fully equipped restaurant with a patio seating area, state of the art audio/visual system included, located in the heart of historic downtown Gilbert.







309 N Gilbert Rd

Retail - Gilbert Submarket Gilbert, AZ 85234

1,076 1950 Built



### **AVAILABLE SPACES**







**310 N Gilbert Rd - Snooze** Restaurant - Gilbert Submarket Gilbert, AZ 85234

> 4,200 2015 SF GLA Built

\*\*\*\*

### **AVAILABLE SPACES**







312 N Gilbert Rd - The Porch

Restaurant - Gilbert Submarket Gilbert, AZ 85234

4,300 0.2 2021 SF GLA AC Lot Built

\*\*\*\*

### **AVAILABLE SPACES**







### 313 N Gilbert Rd

Freestanding Retail - Gilbert Submarket Gilbert, AZ 85234

3,829 0.2 1964 SF GLA AC Lot Built \*\*\*\*

### **AVAILABLE SPACES**

No Spaces Available.

#### **BUILDING NOTES**

This is a freestanding retail building that is located in the heart of downtown Gilbert.







323 N Gilbert Rd - Dierks Bentley's Whiskey Row

Restaurant - Gilbert Submarket Gilbert, AZ 85234

> 13,341 0.39 2017 SF GLA AC Lot Built

\*\*\*\*

### **AVAILABLE SPACES**

No Spaces Available.