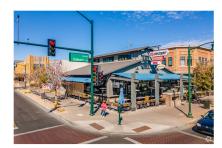

### 301 N Gilbert Rd - Joe's Real BBQ

Freestanding Retail - Gilbert Submarket Gilbert, AZ 85234

4,900 SF GLA 0.59 AC Lot 1961 / 1989 Built / Renov

#### **AVAILABLE SPACES**

No Spaces Available.

#### **BUILDING NOTES**

Property Description: RETAIL BUILDING

Property Use Description: Free Standing Retail Building

302 N Gilbert Rd

N Gilbert Rd Restaurant - Gilbert Submarket Gilbert, AZ 85234

> 6,196 0.78 1998 SF GLA AC Lot Built