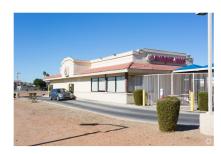

### **AVAILABLE SPACES**

437 N Gilbert Rd - Dairy Queen

Fast Food - Gilbert Submarket Gilbert, AZ 85234

> 1,800 0.5 1977 SF GLA AC Lot Built

\*\*\*\*

### **AVAILABLE SPACES**

No Spaces Available.

#### **BUILDING NOTES**

Property Description: FAST FOOD RESTAURANT