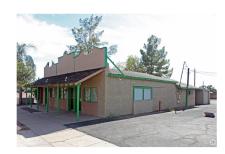

mix, unit counts and sizes are confirmed per property management.

The District Loft Consist of 172 units. The initial phase of 116 units was delivered in Oct ,2017. The final phase of 56 units was delivered in Jan .2018.







### 217-221 N Elm St - Eldorado Apartments

Apartments - Downtown Gilbert Submarket Gilbert, AZ 85234

9,360 0.39 1963 SF GBA AC Lot Built \*\*\*\*

### **AVAILABLE SPACES**

No Spaces Available.

#### **BUILDING NOTES**

Property Description: 2 FOURPLEXES

Apartment Unit: ATOS





### 405 N Gilbert Dr - Gilbert Road Self Storage

Self-Storage - Chandler Submarket Gilbert, AZ 85234

> 69,385 3.96 1985 SF GBA AC Lot Built

\*\*\*\*

#### **AVAILABLE SPACES**

No Spaces Available.

#### **BUILDING NOTES**

Total Units = 626

This is a public storage warehouse.







### 20 N Gilbert Rd

Freestanding Retail - Gilbert Submarket Gilbert, AZ 85234

2,000 0.07 1980 SF GLA AC Lot Built

\*\*\*\*

### **AVAILABLE SPACES**

No Spaces Available.

#### **BUILDING NOTES**

There are two apartment units in the back of this property.







32 N Gilbert Rd

Freestanding Retail - Gilbert Submarket Gilbert, AZ 85234

2,500 0.15 1950 SF GLA AC Lot Built

\*\*\*\*

### **AVAILABLE SPACES**

No Spaces Available.

#### **AMENITIES**

Signage







**100 N Gilbert Rd**Restaurant - Gilbert Submarket
Gilbert, AZ 85234

7,545 0.28 2017
SF GLA AC Lot Built

\*\*\*\*

### **AVAILABLE SPACES**

No Spaces Available.

#### **AMENITIES**

• Air Conditioning

• Security System







**141 N Gilbert Rd**Auto Repair - Gilbert Submarket
Gilbert, AZ 85234

4,500 0.41 1933 SF GLA A