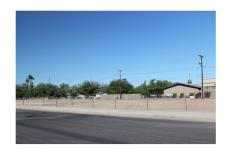

UILDING NOTES**

Heritage Marketplace is located in the Heritage District of Gilbert Approximately 60,800 square feet of total buildings, situated on 3.93 acres. Prime retail space fronting Gilbert Road will be approximately 12,000 for select retail and restaurant operators.

Heritage Marketplace is a uniquely placed family friendly, pedestrian oriented mixed-use development conveniently located on Gilbert Road, north of Elliot Road, and 2 miles south of US 60 Superstition Freeway.







92 W Vaughn Ave - University Building

Schools - Chandler Submarket Gilbert, AZ 85233

> 90,920 2.27 SF GBA AC Lot



### **AVAILABLE SPACES**







**147 W Vaughn Ave**Veterinarian/Kennel - Gilbert Submarket
Gilbert, AZ 85233

3,338 0.57 1971 SF GLA AC Lot Built

\*\*\*\*

### **AVAILABLE SPACES**







### 22 W Washington Ave

Religious Facility - Chandler Submarket Gilbert, AZ 85233

20,988 1.35 1954 SF GBA AC Lot Built \*\*\*\*

### **AVAILABLE SPACES**

No Spaces Available.

#### **BUILDING NOTES**

Property Description: CHURCH







N Ash St Parking Lot Land - Chandler Submarket Gilbert, AZ 85233

\*\*\*\*

0.57 AC Lot

### **AVAILABLE SPACES**







**300 N Ash St - The Bungalows on Ash** Apartments - Downtown Gilbert Submarket

Gilbert, AZ 85233

132,000 SF GBA 1.73 2024 AC Lot Built \*\*\*\*

#### **AVAILABLE SPACES**

No Spaces Available.

#### **AMENITIES**

- Air Conditioning
- Kitchen
- Range

- Heating
- Oven
- Refrigerator







139 N EIm St Apartments - Downtown Gilbert Submarket Gilbert, AZ 85234

> 2,880 0.21 1983 SF GBA AC Lot Built

\*\*\*\*

### **AVAILABLE SPACES