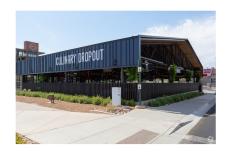

### **AVAILABLE SPACES**

**SWC Gilbert Rd & Juniper Ave** 

Restaurant - Gilbert Submarket Gilbert, AZ 85234

> 40,000 SF GLA

2022 Built 15,800 Max Contig SF 800 - 38,600 Available SF

#### **AVAILABLE SPACES**

| Floor | Suite             | Address                          | Use    | Type   | SF Avail-<br>able | FIr Contig | Bldg Contig | Rent     | Status    | Occupancy | Term       | Listing Com-<br>pany     |
|-------|-------------------|----------------------------------|--------|--------|-------------------|------------|-------------|----------|-----------|-----------|------------|--------------------------|
| P 1st | A                 | SWC Gilbert Rd &<br>Juniper Ave  | Retail | Direct | 3,500 - 15,800    | 15,800     | 15,800      | Withheld | Available | Vacant    | Negotiable | OX Urban Properties      |
| P 1st | Office/Re<br>tail | -SWC Gilbert Rd &<br>Juniper Ave | Retail | Direct | 800 - 10,000      | 10,000     | 10,000      | Withheld | Available | Vacant    | Negotiable | OX Urban Properties      |
| P 1st | В                 | SWC Gilbert Rd &<br>Juniper Ave  | Retail | Direct | 2,000 - 6,500     | 6,500      | 6,500       | Withheld | Available | Vacant    | Negotiable | OX Urban Properties      |
| P 1st | С                 | SWC Gilbert Rd &<br>Juniper Ave  | Retail | Direct | 6,300             | 6,300      | 6,300       | Withheld | Available | Vacant    | Negotiable | OX Urban Proper-<br>ties |

#### **AMENITIES**

Bus Line

Restaurant

• Monument Signage

313 N Gilbert Rd

Restaurant - Gilbert Submarket Gilbert, AZ 85234

> 15,000 SF GLA

0.2 AC Lot 2017 Built 64 Max Contig SF 25 - 64 Available SF \$48 - 59