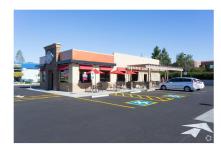

### **AVAILABLE SPACES**

**SWC Gilbert Rd & Juniper Ave** 

Restaurant - Gilbert Submarket Gilbert, AZ 85234

> 40,000 SF GLA

2022 Built 15,800 Max Contig SF 800 - 38,600 Available SF

#### **AVAILABLE SPACES**

| Floor | Suite             | Address                          | Use    | Type   | SF Avail-<br>able | FIr Contig | Bldg Contig | Rent     | Status    | Occupancy | Term       | Listing Com-<br>pany     |
|-------|-------------------|----------------------------------|--------|--------|-------------------|------------|-------------|----------|-----------|-----------|------------|--------------------------|
| P 1st | A                 | SWC Gilbert Rd &<br>Juniper Ave  | Retail | Direct | 3,500 - 15,800    | 15,800     | 15,800      | Withheld | Available | Vacant    | Negotiable | OX Urban Properties      |
| P 1st | Office/Re<br>tail | -SWC Gilbert Rd &<br>Juniper Ave | Retail | Direct | 800 - 10,000      | 10,000     | 10,000      | Withheld | Available | Vacant    | Negotiable | OX Urban Properties      |
| P 1st | В                 | SWC Gilbert Rd &<br>Juniper Ave  | Retail | Direct | 2,000 - 6,500     | 6,500      | 6,500       | Withheld | Available | Vacant    | Negotiable | OX Urban Properties      |
| P 1st | С                 | SWC Gilbert Rd &<br>Juniper Ave  | Retail | Direct | 6,300             | 6,300      | 6,300       | Withheld | Available | Vacant    | Negotiable | OX Urban Proper-<br>ties |

#### **AMENITIES**

Bus Line

Restaurant

• Monument Signage

313 N Gilbert Rd

Restaurant - Gilbert Submarket Gilbert, AZ 85234

> 15,000 SF GLA

0.2 AC Lot 2017 Built 64 Max Contig SF 25 - 64 Available SF \$48 - 59