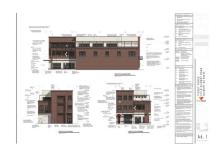

325 N Ash St - The Collab

Office - Chandler Submarket

Gilbert, AZ 85233

41,245 SF RBA 0.57 AC Lot 2020 Built 7,713 Max Contig SF 800 - 13,589 Available SF \$36.50 Asking Office Rent

**AVAILABLE SPACES** 

| Floor | Suite | Address      | Use    | Туре   | SF Avail-<br>able | FIr Contig | Bldg Contig | Rent       | Status    | Occupancy | Term       | Listing Com-<br>pany   |
|-------|-------|--------------|--------|--------|-------------------|------------|-------------|------------|-----------|-----------|------------|------------------------|
| P 1st |       | 325 N Ash St | Retail | Direct | 800 - 7,713       | 7,713      | 7,713       | Withheld   | Available | Vacant    | Negotiable | OX Urban Properties    |
| P 2nd | A     | 325 N Ash St | Office | Direct | 5,876             | 5,876      | 5,876       | \$36.50/FS | Available | Vacant    | Negotiable | Cushman &<br>Wakefield |