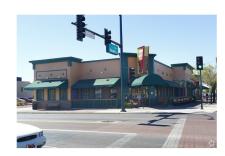

### 328 N Gilbert Rd - Oregano's Pizza Bistro

Restaurant - Gilbert Submarket Gilbert, AZ 85234

> 5,244 0.39 2006 SF GLA AC Lot Built

\*\*\*\*

#### **AVAILABLE SPACES**

No Spaces Available.

#### **AMENITIES**

- Air Conditioning
- Pylon Sign
- Signage

- Corner Lot
- Restaurant
- · Signalized Intersection