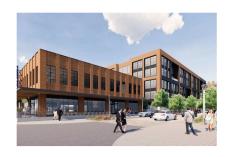

#### **AVAILABLE SPACES**

20 W Vaughan Ave - Lot D

Heritage Marketplace Land - Chandler Submarket Gilbert, AZ 85233

> 0.37 AC Lot

#### **BUILDING NOTES**

The subject property is Lot D, a buid-to-suit pad, in Heritage Plaza, a unique Class A mixed-use development located on the northwest corner of Gilbert Road and Vaughan Avenue in Gilbert, AZ. Site amenities will include: building and monument signage, 3 office/retail build-to-suit pads and 3-story parking structure. Located in the heart of Gilbert's Heritage District adjacent to Gilbert's Power Line Park and Trail.