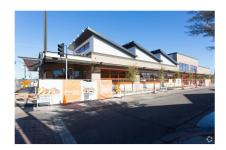

### 50 W Vaughn Ave - Phase II Bldg 5

Heritage Marketplace Storefront Retail/Office (Neighborhood Center) - Gilbert Submarket Gilbert, AZ 85234

\*\*\*\*

24,284 2016 SF GLA Built 2,638 Max Contig SF 2,638 Available SF \$35.00 Asking Office Rent

#### **AVAILABLE SPACES**

| Floor | Suite | Address         | Use    | Туре   | SF Avail-<br>able | FIr Contig | Bldg Contig | Rent       | Status    | Occupancy | Term       | Listing Com-<br>pany   |
|-------|-------|-----------------|--------|--------|-------------------|------------|-------------|------------|-----------|-----------|------------|------------------------|
| P 2nd | 201   | 50 W Vaughn Ave | Office | Direct | 2,638             | 2,638      | 2,638       | \$35.00/FS | Available | Vacant    | Negotiable | Cushman &<br>Wakefield |

#### **AMENITIES**

Signalized Intersection

#### **BUILDING NOTES**

Heritage Marketplace is located in the Heritage District of Gilbert Approximately 60,800 square feet of total buildings, situated on 3.93 acres. Prime retail space fronting Gilbert Road will be approximately 12,000 for select retail and restaurant operators.

Heritage Marketplace is a uniquely placed family friendly, pedestrian oriented mixed-use development conveniently located on Gilbert Road, north of Elliot Road, and 2 miles south of US 60 Superstition Freeway.