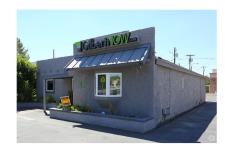

### 313 N Gilbert Rd

Freestanding Retail - Gilbert Submarket Gilbert, AZ 85234

3,829 0.2 1964 SF GLA AC Lot Built \*\*\*\*

#### **BUILDING NOTES**

This is a freestanding retail building that is located in the heart of downtown Gilbert.

323 N Gilbert Rd - Dierks Bentley's Whiskey Row

Restaurant - Gilbert Submarket Gilbert, AZ 85234