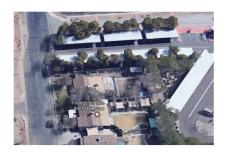

325 N Ash St - The Collab

Office - Chandler Submarket

Gilbert, AZ 85233

41,245 SF RBA 0.57 AC Lot 2020 Built 7,713 Max Contig SF 800 - 13,589 Available SF \$36.50 Asking Office Rent

**AVAILABLE SPACES** 

| Floor | Suite | Address      | Use    | Туре   | SF Avail-<br>able | FIr Contig | Bldg Contig | Rent       | Status    | Occupancy | Term       | Listing Com-<br>pany   |
|-------|-------|--------------|--------|--------|-------------------|------------|-------------|------------|-----------|-----------|------------|------------------------|
| P 1st |       | 325 N Ash St | Retail | Direct | 800 - 7,713       | 7,713      | 7,713       | Withheld   | Available | Vacant    | Negotiable | OX Urban Properties    |
| P 2nd | A     | 325 N Ash St | Office | Direct | 5,876             | 5,876      | 5,876       | \$36.50/FS | Available | Vacant    | Negotiable | Cushman &<br>Wakefield |