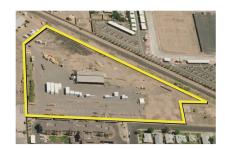

309 N Gilbert Rd

Land - Chandler Submarket Gilbert, AZ 85234

> 0.2 AC Lot

1,076 1950 Built