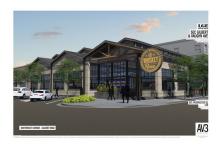

#### **BUILDING NOTES**

The subject property is Lot D, a buid-to-suit pad, in Heritage Plaza, a unique Class A mixed-use development located on the northwest corner of Gilbert Road and Vaughan Avenue in Gilbert, AZ. Site amenities will include: building and monument signage, 3 office/retail build-to-suit pads and 3-story parking structure. Located in the heart of Gilbert's Heritage District adjacent to Gilbert's Power Line Park and Trail.