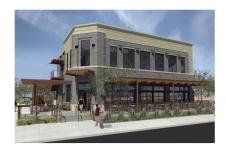

#### **BUILDING NOTES**

The subject property is Lot D, a buid-to-suit pad, in Heritage Plaza, a unique Class A mixed-use development located on the northwest corner of Gilbert Road and Vaughan Avenue in Gilbert, AZ. Site amenities will include: building and monument signage, 3 office/retail build-to-suit pads and 3-story parking structure. Located in the heart of Gilbert's Heritage District adjacent to Gilbert's Power Line Park and Trail.