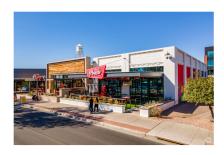

### **AVAILABLE SPACES**

**SWC Gilbert Rd & Juniper Ave** 

Restaurant - Gilbert Submarket Gilbert, AZ 85234

> 40,000 SF GLA

2022 Built 15,800 Max Contig SF 800 - 38,600 Available SF

#### **AVAILABLE SPACES**

| Floor | Suite             | Address                          | Use    | Type   | SF Avail-<br>able | FIr Contig | Bldg Contig | Rent     | Status    | Occupancy | Term       | Listing Com-<br>pany     |
|-------|-------------------|----------------------------------|--------|--------|-------------------|------------|-------------|----------|-----------|-----------|------------|--------------------------|
| P 1st | A                 | SWC Gilbert Rd &<br>Juniper Ave  | Retail | Direct | 3,500 - 15,800    | 15,800     | 15,800      | Withheld | Available | Vacant    | Negotiable | OX Urban Properties      |
| P 1st | Office/Re<br>tail | -SWC Gilbert Rd &<br>Juniper Ave | Retail | Direct | 800 - 10,000      | 10,000     | 10,000      | Withheld | Available | Vacant    | Negotiable | OX Urban Properties      |
| P 1st | В                 | SWC Gilbert Rd &<br>Juniper Ave  | Retail | Direct | 2,000 - 6,500     | 6,500      | 6,500       | Withheld | Available | Vacant    | Negotiable | OX Urban Properties      |
| P 1st | С                 | SWC Gilbert Rd &<br>Juniper Ave  | Retail | Direct | 6,300             | 6,300      | 6,300       | Withheld | Available | Vacant    | Negotiable | OX Urban Proper-<br>ties |

#### **AMENITIES**

Bus Line

Restaurant

• Monument Signage

313 N Gilbert Rd

Restaurant - Gilbert Submarket Gilbert, AZ 85234

> 15,000 SF GLA

0.2 AC Lot 2017 Built 64 Max Contig SF 25 - 64 Available SF \$48 - 59