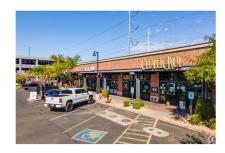

### **AVAILABLE SPACES**

207 N Gilbert Rd - Heritage Court of Gilbert

NEC Gilbert Rd & Cullumber Ave Office Condo Gilbert, AZ 85234

> 30,000 0.73 2000 SF RBA AC Lot Built

#### **AMENITIES**

- Atrium
- Courtyard
- Food Service
- Restaurant

- Balcony
- Food Court
- Property Manager on Site

#### **BUILDING NOTES**

Heritage Court is an award winning building constructed in 2000. This is a pride of ownership mixed use project. Multiple uses are all preapproved with exceptional parking provided by the city. This is a divisible building in a high exposure location. There is no deferred maintenance. This building has a stable rental history and is in a strong growth area. Located in Gilbert, AZ, which is the fastest growing city in the USA. The traffic count is over 30,000 cars per day. There are over 300,000 residents within a five mile radius. The building is of extremely high quality construction and design. Approximate net annual income is \$510,000. It has a state of the art phone and Internet system which serves the building and is available by separate sale. This building has a basement level-restaurant & office/retail space. There is street level-retail space and upper level-executive office space. Condos also available for sale for \$160-220/SF depending on the unit.