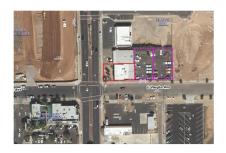

325 N Ash St - The Collab

Office - Chandler Submarket

Gilbert, AZ 85233

41,245 SF RBA 0.57 AC Lot 2020 Built 7,713 Max Contig SF 800 - 13,589 Available SF \$36.50 Asking Office Rent

**AVAILABLE SPACES** 

| Floor | Suite | Address      | Use    | Туре   | SF Avail-<br>able | FIr Contig | Bldg Contig | Rent       | Status    | Occupancy | Term       | Listing Com-<br>pany   |
|-------|-------|--------------|--------|--------|-------------------|------------|-------------|------------|-----------|-----------|------------|------------------------|
| P 1st |       | 325 N Ash St | Retail | Direct | 800 - 7,713       | 7,713      | 7,713       | Withheld   | Available | Vacant    | Negotiable | OX Urban Properties    |
| P 2nd | A     | 325 N Ash St | Office | Direct | 5,876             | 5,876      | 5,876       | \$36.50/FS | Available | Vacant    | Negotiable | Cushman &<br>Wakefield |

#### **AMENITIES**

- 24 Hour Access
- Balcony
- Restaurant

- Air Conditioning
- High Ceilings

459 N Gilbert Rd - Gilbert Commerce Center - Bldg A

Gilbert Commerce Center Office - Chandler Submarket Gilbert, AZ 85234